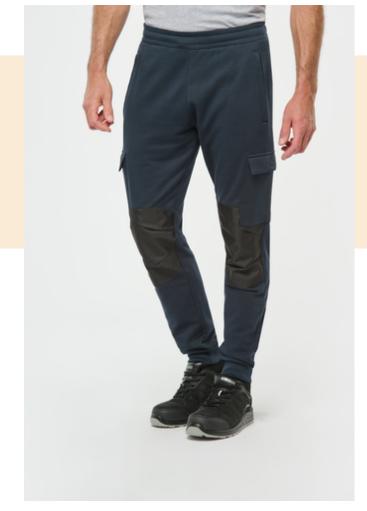

## Men's eco-friendly fleece cargo trousers

- A workwear garment that is part of an eco-responsible approach.
- 3-yarn LSF (Low Shrinkage Fleece) design: hard-wearing and washresistant.
- Cordura® backing on the knees.

60% cotton and 40% recycled polyester. 3-yarn enzyme-washed LSF (Low Shrinkage Fleece). Straight fit. 2 front piped pocket with bags made of the main material and 2 cargo patch pockets with flap and velcro fastening. Elasticated waistband with rubber-tipped drawstring inside. Knee backing in black Cordura for all colourways. 2x2 tubular rib with elastane on leg hem. Detachable brand label.