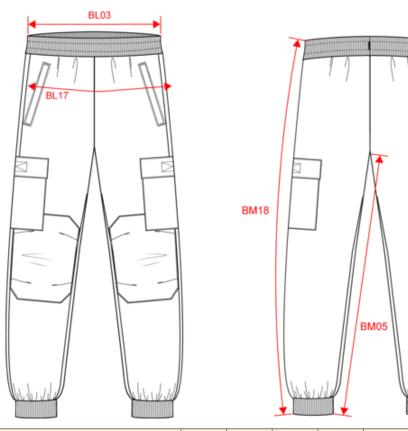

### Dimensions (cm)

| Measurements in cm                                           |        | S      | М      | L      | XL     | XXL    | 3XL    | 4XL    | 5XL    |
|--------------------------------------------------------------|--------|--------|--------|--------|--------|--------|--------|--------|--------|
| BL03 - 1/2 elasticated waist width relaxed (front over back) |        | 36.00  | 38.00  | 40.00  | 43.00  | 46.00  | 49.00  | 52.00  | 55.00  |
| BL17 - 1/2 hip width (measured parallel to waistband)        | 45.00  | 48.00  | 51.00  | 54.00  | 57.00  | 60.00  | 63.00  | 66.00  | 69.00  |
| BM05 - Inseam length                                         | 80.00  | 80.00  | 80.00  | 80.00  | 80.00  | 80.00  | 80.00  | 80.00  | 80.00  |
| BM18 - Side length (waistband included)                      | 103.75 | 104.50 | 105.25 | 106.00 | 106.75 | 107.50 | 108.25 | 109.00 | 109.75 |